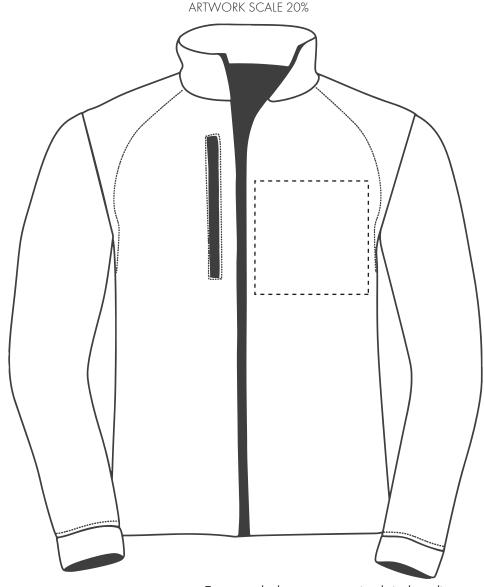

The dashed line is to demonstrate print area and will not appear on your printed item

Your Ref: Quantity: Product Code: JF0014
Our Ref: Version: 1 Product Colour: White

**PRINTING CONCERNS: PRINT MAY DISCOLOUR** 

# PRODUCT INFO: DUE TO THE NATURE OF THE PRODUCT THE PRINT POSITION MAY VARY BY 2 - 3 MM

## Pantone Reference(s)

Colour 1

- Colour 1
- Colour 1
- Colour 1

Product Image for visualisation - colours may vary

To proceed, please approve visual via the online system.