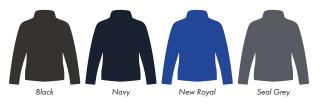

This item is available in the following colours:

The dashed line is to demonstrate print area and will not appear on your printed item

Your Ref: Quantity: Product Code: JF0014
Our Ref: Version: 1 Product Colour: White

This item is available in the following colours:

Your Ref: Quantity: Product Code: JF0014 Our Ref: Product Colour:White Version: 1

**PRINTING CONCERNS: PRINT MAY DISCOLOUR** 

This item is available in the following colours: