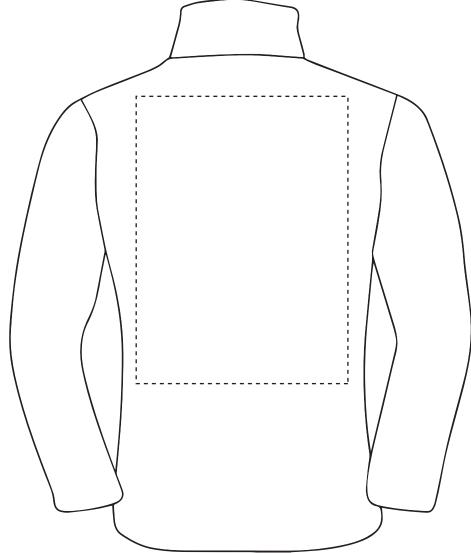

The dashed line is to demonstrate print area and will not appear on your printed item

Your Ref: Quantity: Product Code: JF0014
Our Ref: Version: 1 Product Colour: White

**PRINTING CONCERNS: PRINT MAY DISCOLOUR** 

# PRODUCT INFO: DUE TO THE NATURE OF THE PRODUCT THE PRINT POSITION MAY VARY BY 2 - 3 MM

## Pantone Reference(s)

Colour 1

- Colour 1
- Colour 1
- Colour 1

Product Image for visualisation - colours may vary

To proceed, please approve visual via the online system.