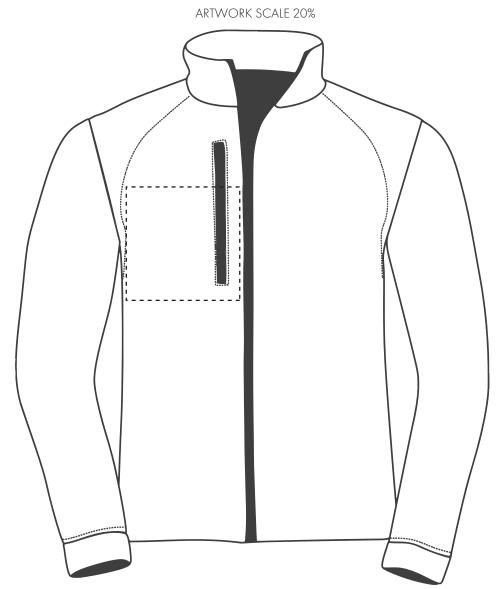

The dashed line is to demonstrate print area and will not appear on your printed item

Your Ref: Quantity: Product Code: JF0014
Our Ref: Version: 1 Product Colour: White

**PRINTING CONCERNS: PRINT MAY DISCOLOUR** 

# PRODUCT INFO: DUE TO THE NATURE OF THE PRODUCT THE PRINT POSITION MAY VARY BY 2 - 3 MM

## Pantone Reference(s)

Colour 1

- Colour 1
- Colour 1
- Colour 1

Product Image for visualisation - colours may vary

To proceed, please approve visual via the online system.