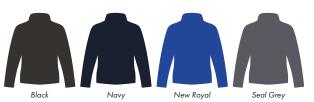

This item is available in the following colours:

The dashed line is to demonstrate print area and will not appear on your printed item

Your Ref: Quantity: Product Code: JF0014
Our Ref: Version: 1 Product Colour: White

This item is available in the following colours:

Your Ref: Quantity: Product Code: JF0014 Our Ref: Product Colour:White Version: 1

**PRINTING CONCERNS: PRINT MAY DISCOLOUR** 

This item is available in the following colours: